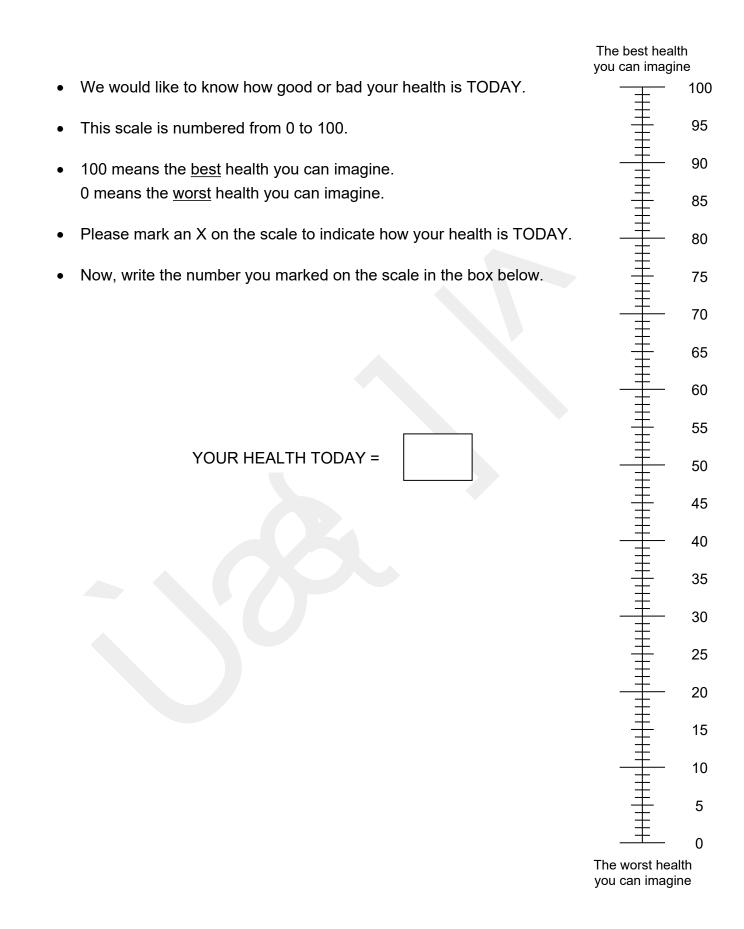

## Health Questionnaire

English version for the UK

Under each heading, please tick the ONE box that best describes your health TODAY.